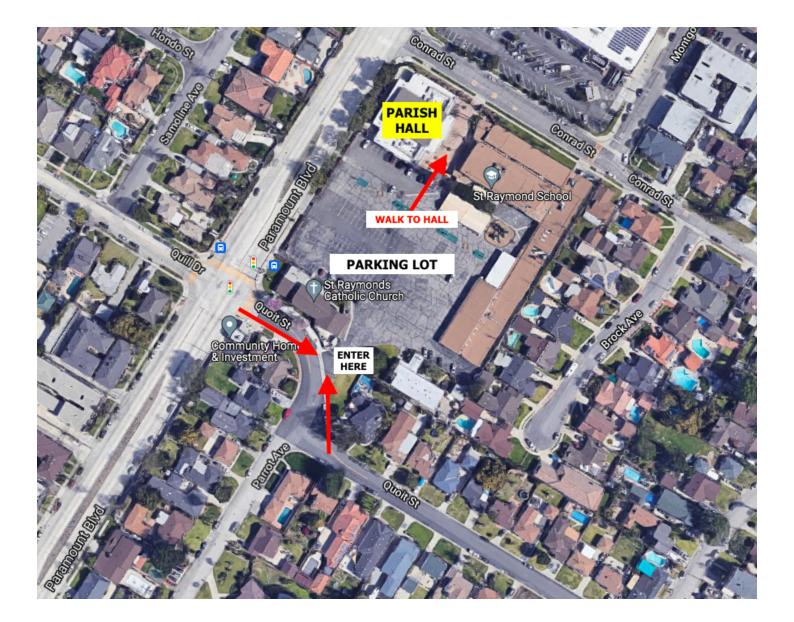

#### → STUDENT DROP OFF

Thursday November 11 starting at 7:45am @ St. Raymond's (drop off and student check in ends at 8:30am). Enter the parking lot using Quoit Street at Paramount Blvd, students walk to the hall and check in, parents exit the parking lot. *If you need to drop off a student before 7:30am please request a shuttle from from PMA*  $\rightarrow$  *email greyes@piusmatthias.org by November 9, 2021* 

## → STUDENT PICK UP:

Thursday November 11 starting at 3:30pm. PLEASE PARK in the parish/school parking lot and walk to the Hall (next to the church), complete the checkout process in person. We will not release any student unless a parent/legal guardian

is present to check them out for the day. If you are unable to pick up your son/daughter by3:30pm please request a shuttle to go back to PMA  $\rightarrow$  email <u>greyes@piusmatthias.org</u> by November 9, 2021

#### → DROP OFF AND PICK UP OVERVIEW:

#### DROP OFF between 7:45am and 8:15am

• Student may walk to hall and check in for attendance

#### PICK UP starts at 3:30pm

- Park in the parking lot shown in the map below next to the parish hall.
- Walk to Hall and complete the checkout process.